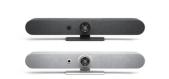

## SMALL

The small room configuration with Logitech Rally Bar Mini<sup>1</sup> delivers superior audio and video in a compact, all-in-one form factor. Clean cabling and flexible mounting options allow you to confidently deploy at scale.

LOGITECH RALLY BAR MINI Premier all-in-one video bar for small rooms, in graphite or white

Motorized pan and tilt lens provides expansive room coverage

Ultra-low distortion speakers deliver crystal clear sound