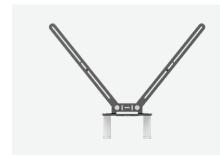

#### MINI PC

Small footprint compute of choice from a variety of partners. Microsoft-approved.

**PC MOUNT** Secure PC and cables to walls and beneath tables with integrated cable retention.

RALLY MOUNTING KIT (FOR RALLY PLUS)