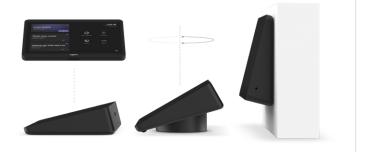

#### LOGITECH TAP

- Touch controller for room solutions
- Responsive 10.1" touch screen
- Commercial-grade cabling and cable management

- Supports no-touch room pairing with Proximity Join Optional Table and Riser mounts add convenience and rotate 180° for easy viewing. Or, add a Wall Mount to save space in small and multipurpose rooms.