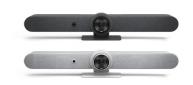

## MEDIUM

Experience brilliant optics and room-filling audio with the medium room configuration with Logitech Rally Bar<sup>2</sup>, an all-in-one video bar purpose-built for midsize rooms. Mount neatly to the display or wall, or stand on a credenza. <sup>2</sup>Also available with Rally

Al Viewfinder for enhanced RightSight™ auto-framing and people count

Add up to two Rally Mic Pods to extend audio coverage

LOGITECH RALLY BAR All-in-one video bar for midsize rooms, in graphite or white