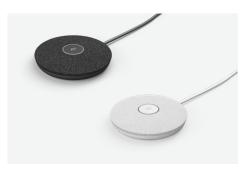

#### RALLY MIC POD

Expand audio coverage and provide convenient access to mute controls. Compatible with Rally Bar Mini, Rally Bar, and the Rally System. Available in graphite or white.

**RALLY MIC POD MOUNT** Hide cables and anchor mics on the table or ceiling for a clean, finished look. Available in graphite or white.