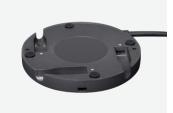

#### RALLY MIC POD

Expand audio coverage and provide convenient access to mute controls. Compatible with Rally Bar Mini, Rally Bar, and the Rally System. Available in graphite or white.

**RALLY MIC POD MOUNT** Hide cables and anchor mics on the table or ceiling for a clean, finished look. Available in graphite or white.