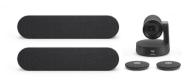

## LARGE

Enjoy maximum flexibility with Logitech Rally Plus for large rooms, a premium conferencecam that pairs an Ultra-HD PTZ camera with modular audio that scales to support a wide range of large room sizes and layouts.

Add up to three Rally Mic Pods to extend audio coverage

LOGITECH RALLY PLUS Modular video conferencing system for large rooms

Customizable for large rooms of virtually any size or shape

Brilliant optics up to 5X optical zoom, digitally enhanced to 15X total zoom

Two Rally Speakers and two Rally Mic Pods (extensible up to seven) ensure every voice is clearly heard