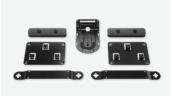

Includes wall mounts for the camera and both speakers, plus mounts with cable retention for the display and table hubs. Included with the large room configuration.

RALLY MIC POD HUB Connect up to three Rally Mic Pods for hub-and-spoke layouts and to minimize cabling. Included with the large room configuration.