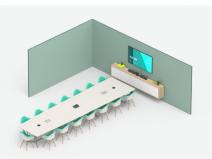

## MEDIUM

Experience brilliant optics and room-filling audio with the medium room configuration with Logitech Rally Bar<sup>2</sup>, an all-in-one video bar purpose-built for midsize rooms. Mount neatly to the display or wall, or stand on a credenza. <sup>2</sup>Also available with Rally

Al Viewfinder for enhanced RightSight™ auto-framing and people count

Add up to two Rally Mic Pods to extend audio coverage

LOGITECH RALLY BAR All-in-one video bar for midsize rooms, in graphite or white

Lossless image quality up to 5X optical zoom, digitally enhanced to 15X total zoom

Large, ultra-low distortion speakers for room-filling sound

Al Viewfinder for enhanced RightSight auto-framing and people count