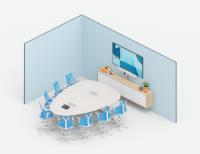

## LARGE

Enjoy maximum flexibility with Logitech Rally Plus for large rooms, a premium conferencecam that pairs an Ultra-HD PTZ camera with modular audio that scales to support a wide range of large room sizes and layouts.

Add up to three Rally Mic Pods to extend audio coverage

LOGITECH RALLY PLUS Modular video conferencing system for large rooms

Customizable for large rooms of virtually any size or shape

Brilliant optics up to 5X optical zoom, digitally enhanced to 15X total zoom

Two Rally Speakers and two Rally Mic Pods (extensible up to seven) ensure every voice is clearly heard