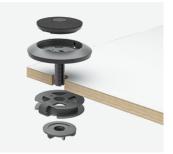

#### RALLY MIC POD

Expand audio coverage and provide convenient access to mute controls. Compatible with Rally Bar Mini, Rally Bar, and the Rally System. Available in graphite or white.

**RALLY MIC POD MOUNT** Hide cables and anchor mics on the table or ceiling for a clean, finished look. Available in graphite or white.