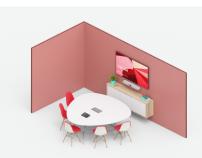

## SMALL

The small room configuration with Logitech Rally Bar Mini<sup>1</sup> delivers superior audio and video in a compact, all-in-one form factor. Clean cabling and flexible mounting options allow you to confidently deploy at scale.

LOGITECH RALLY BAR MINI Premier all-in-one video bar for small rooms, in graphite or white

Motorized pan and tilt lens provides expansive room coverage

Ultra-low distortion speakers deliver crystal clear sound

Al Viewfinder for enhanced RightSight™ auto-framing and people count

Add up to two Rally Mic Pods to extend audio coverage

LOGITECH RALLY BAR All-in-one video bar for midsize rooms, in graphite or white