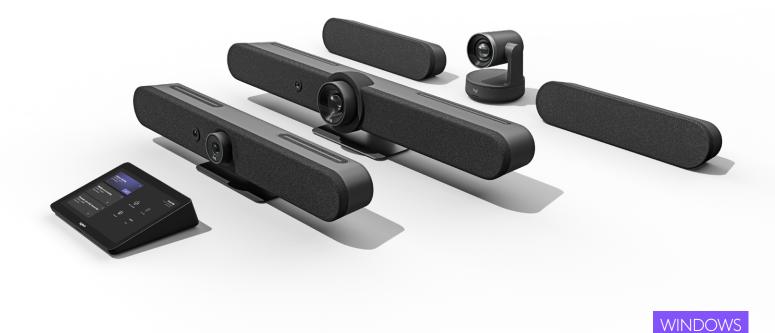

## PRE-CONFIGURED VIDEO CONFERENCING FOR MEETING ROOMS

Logitech Room Solutions for Microsoft Teams include everything you need to build out meeting rooms of virtually any size or shape—a mini PC, a PC mount, an Ultra-HD Logitech conferencecam with RightSense<sup>™</sup> technologies, and the Logitech Tap touch controller. Plus, device management has never been easier through the Microsoft Teams Admin Center or Logitech Sync.

## FEATURED COMPONENTS

LOGITECH RALLY BAR MINI Premier all-in-one video bar for small rooms, in graphite or white

Motorized pan and tilt lens provides expansive room coverage

Ultra-low distortion speakers deliver crystal clear sound

Al Viewfinder for enhanced RightSight™ auto-framing and people count

Add up to two Rally Mic Pods to extend audio coverage

LOGITECH RALLY BAR All-in-one video bar for midsize rooms, in graphite or white

Lossless image quality up to 5X optical zoom, digitally enhanced to 15X total zoom

Large, ultra-low distortion speakers for room-filling sound

Al Viewfinder for enhanced RightSight auto-framing and people count

Add up to three Rally Mic Pods to extend audio coverage

LOGITECH RALLY PLUS Modular video conferencing system for large rooms

Customizable for large rooms of virtually any size or shape

Brilliant optics up to 5X optical zoom, digitally enhanced to 15X total zoom

Two Rally Speakers and two Rally Mic Pods (extensible up to seven) ensure every voice is clearly heard

#### LOGITECH TAP

- Touch controller for room solutions
- Responsive 10.1" touch screen
- Commercial-grade cabling and cable management

- Supports no-touch room pairing with Proximity Join Optional Table and Riser mounts add convenience and rotate 180° for easy viewing. Or, add a Wall Mount to save space in small and multipurpose rooms.