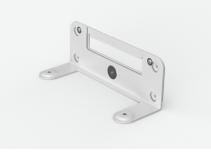

#### MINI PC

Small footprint compute of choice from a variety of partners. Microsoft-approved.

**PC MOUNT** Secure PC and cables to walls and beneath tables with integrated cable retention.

RALLY MOUNTING KIT (FOR RALLY PLUS)