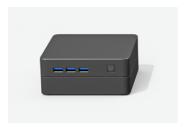

#### MINI PC

Small footprint compute of choice from a variety of partners. Microsoft-approved.

**PC MOUNT** Secure PC and cables to walls and beneath tables with integrated cable retention.

RALLY MOUNTING KIT (FOR RALLY PLUS)